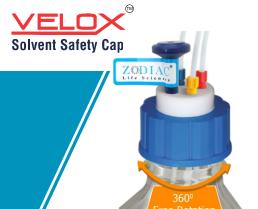

# **Velox Solvent Safety Cap**

Advantages:

The closed safety system of Zodiac offers a calming protection and ensures an economical work in laboratory. The new, improved air valve combines valve and filter functions. As usual, ventilation occurs during removal; harmful solvent vapors are blocked. At the same time, the valve membrane absorbs dust and contaminant particles from the incoming air. The valve also fits your existing Velox Safety Caps without any technical modification.

#### Air Valve:

- The new, improved air valve combines valve and filter functions. As usual, ventilation occurs during removal.
- Harmful solvent vapours are blocked. At the same time, the valve membrane absorbs dust and contaminant particles from the incoming air.
- The valve also fits your existing Velox Safety Caps without any technical modification.