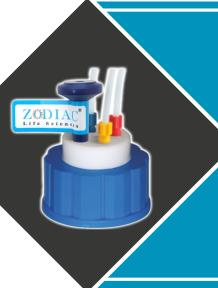

# **Velox Solvent Safety Cap**

Advantages:

The closed safety system of Zodiac offers a calming protection and ensures an economical work in laboratory. The new, improved air valve combines valve and filter functions. As usual, ventilation occurs during removal; harmful solvent vapors are blocked. At the same time, the valve membrane absorbs dust and contaminant particles from the incoming air. The valve also fits your existing Velox Safety Caps without any technical modification.

#### Air Valve:

- The new, improved air valve combines valve and filter functions. As usual, ventilation occurs during removal.
- Harmful solvent vapours are blocked. At the same time, the valve membrane absorbs dust and contaminant particles from the incoming air.
- The valve also fits your existing Velox Safety Caps without any technical modification.