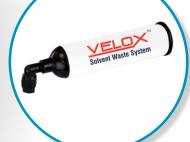

Carbon exhaust filter traps solvent vapors

90° Adaptor included for maximum storage flexibility

Tube fittings secure waste tubes to carboy providing a closed system that prevents vapors from escaping